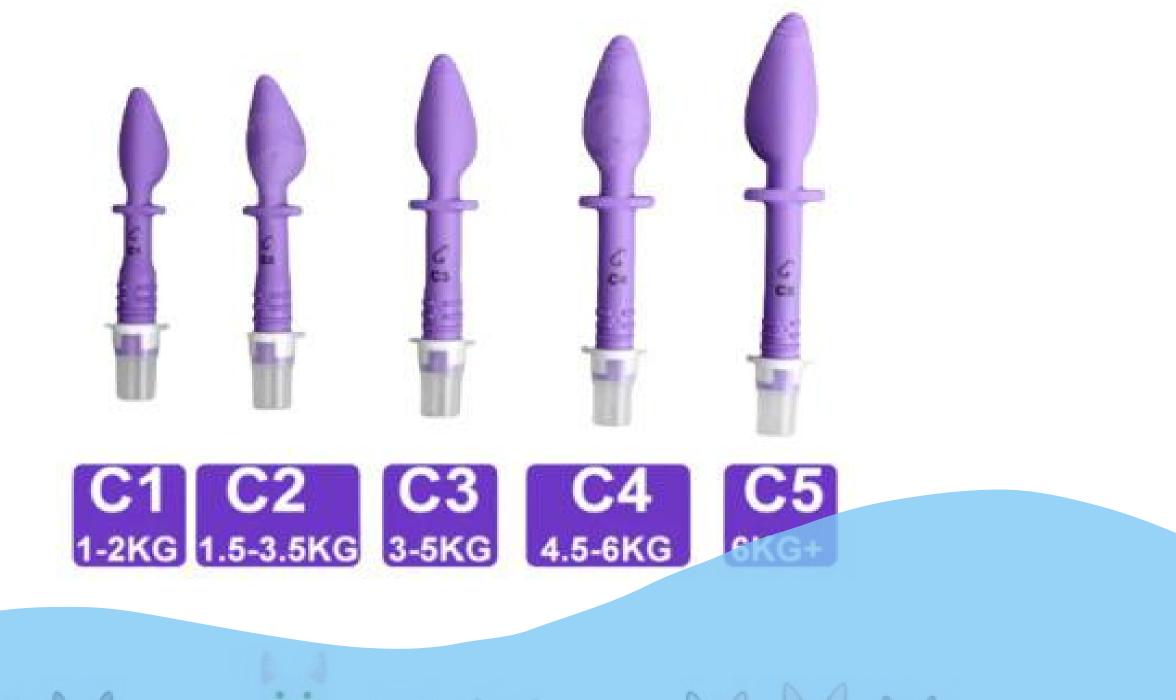

or CAT**



## **Product Features**

- Grade soft gel material can provide a safe intubation mechanism, ensuring the comfort and safety of sick animals, and can also accelerate recovery after anesthesia.
- Convenient and safe operation makes the staff more adept when intubating sick animals. The excellent airtight effect can effectively prevent the leakage of anesthetic gas.
- This not only reduces the rejection reaction of sick animals to anesthetic gas but also ensures the life safety of sick animals during anesthesia.
- The rectifier linear design can effectively avoid the occurrence of dead cavities and is more conducive to intraoperative monitoring.
- The anti-bite design can prevent the device from being bitten and blocked by sick animals, preventing gas leakage.

**Product size** 



.....