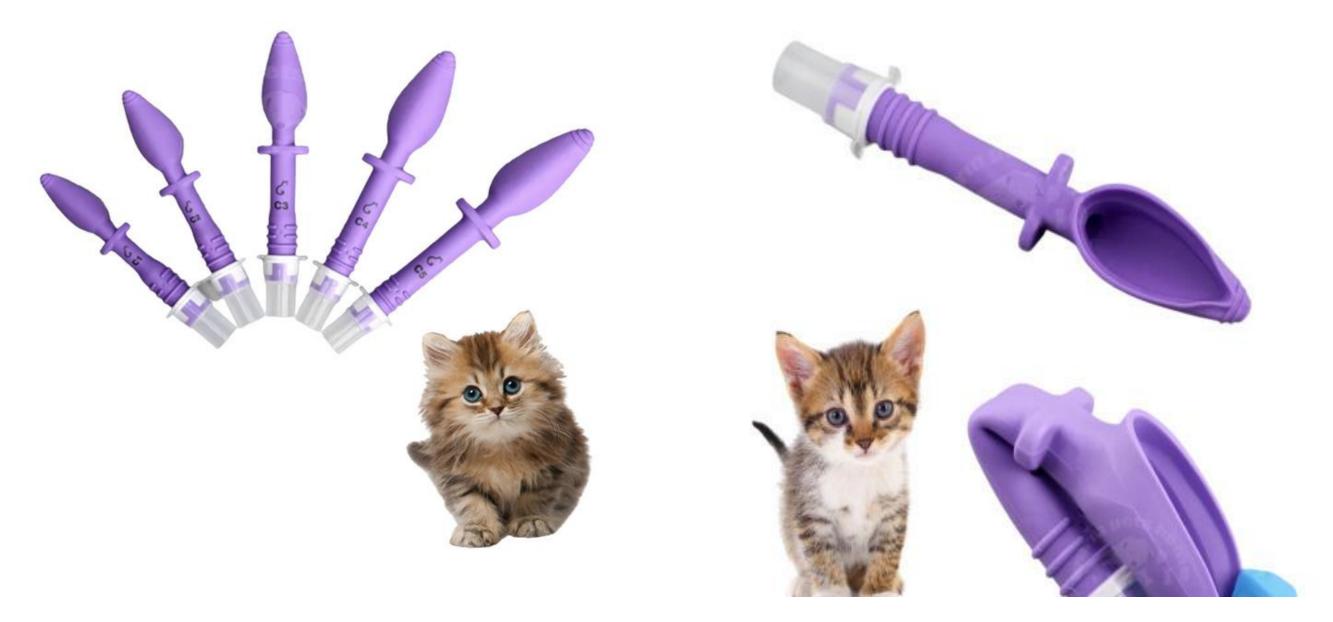

## **Tracheal Tube for CAT**

## **Product Features**

- Grade soft gel material can provide a safe intubation mechanism, ensuring the comfort and safety of sick animals, and can also accelerate recovery after anesthesia.
- Convenient and safe operation makes the staff more adept when intubating sick animals. The excellent airtight effect can effectively prevent the leakage of anesthetic gas.
- This not only reduces the rejection reaction of sick animals to anesthetic gas but also ensures the life safety of sick animals during anesthesia.
- The rectifier linear design can effectively avoid the occurrence of dead cavities and is more conducive to intraoperative monitoring.
- The anti-bite design can prevent the device from being bitten and blocked by sick animals, preventing gas leakage.